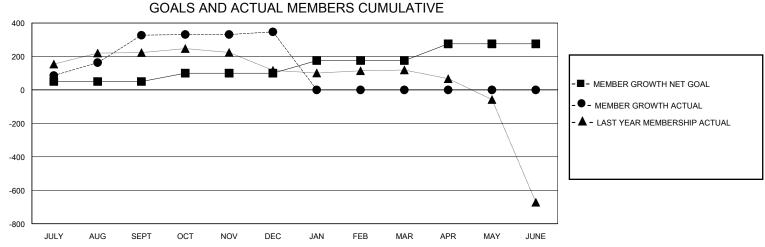

## District 3234H1

GMT: LOCATION INDIA GMT CA

| Clubs         |               |             |               | Members               |                       |                         |                                                    |  |  |
|---------------|---------------|-------------|---------------|-----------------------|-----------------------|-------------------------|----------------------------------------------------|--|--|
|               | RESULTS FOR   | R 2023-2024 |               | RESULTS FOR 2023-2024 |                       |                         |                                                    |  |  |
| QUARTER       | NEW CLUB GOAL | NEW CLUBS   | DROPPED CLUBS | QUARTER MEMBI         | ER GROWTH NET<br>GOAL | MEMBER GROWTH<br>ACTUAL | DROPPED<br>MEMBERS ACTUAL<br>(including transfers) |  |  |
| JULY/AUG/SEPT | 3             | 7           | 0             | JULY/AUG/SEPT         | 50                    | 423                     | 83                                                 |  |  |
| OCT/NOV/DEC   | 0             | 0           | 1             | OCT/NOV/DEC           | 50                    | 139                     | 103                                                |  |  |
| JAN/FEB/MAR   | 1             | 0           | 0             | JAN/FEB/MAR           | 75                    | 0                       | 0                                                  |  |  |
| APR/MAY/JUNE  | 3             | 0           | 0             | APR/MAY/JUNE          | 100                   | 0                       | 0                                                  |  |  |