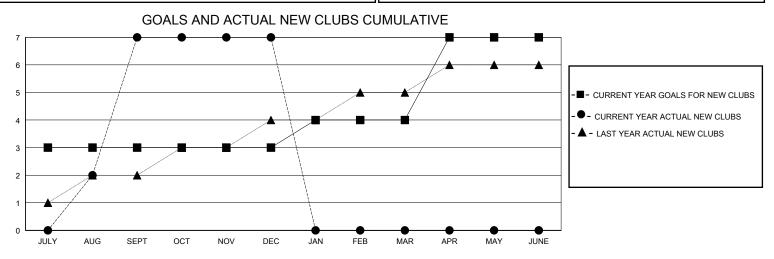

## District 3234H1

GMT: LOCATION INDIA GMT CA

| Clubs         |               |             |               | Members               |                       |                         |                                                    |  |  |
|---------------|---------------|-------------|---------------|-----------------------|-----------------------|-------------------------|----------------------------------------------------|--|--|
|               | RESULTS FOR   | R 2023-2024 |               | RESULTS FOR 2023-2024 |                       |                         |                                                    |  |  |
| QUARTER       | NEW CLUB GOAL | NEW CLUBS   | DROPPED CLUBS | QUARTER MEMBI         | ER GROWTH NET<br>GOAL | MEMBER GROWTH<br>ACTUAL | DROPPED<br>MEMBERS ACTUAL<br>(including transfers) |  |  |
| JULY/AUG/SEPT | 3             | 7           | 0             | JULY/AUG/SEPT         | 50                    | 423                     | 83                                                 |  |  |
| OCT/NOV/DEC   | 0             | 0           | 1             | OCT/NOV/DEC           | 50                    | 139                     | 103                                                |  |  |
| JAN/FEB/MAR   | 1             | 0           | 0             | JAN/FEB/MAR           | 75                    | 0                       | 0                                                  |  |  |
| APR/MAY/JUNE  | 3             | 0           | 0             | APR/MAY/JUNE          | 100                   | 0                       | 0                                                  |  |  |